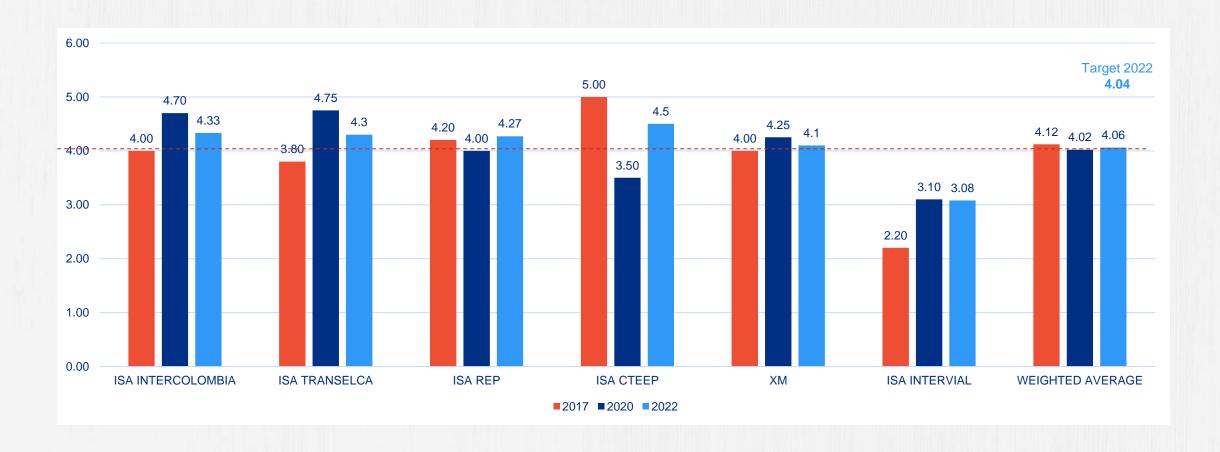

| 4.5                    | 4.4                     | 4.2                     | 4.1                       |
| boot talont                                                | Occupational health and safety for direct and indirect employees                                                                         | 4.5                    |                         |                         |                           |
|                                                            | Management of equality, diversity, and inclusion                                                                                         | 4.2                    |                         | 3.9                     |                           |



#### Client Satisfaction Measurement by Company





#### Client Satisfaction Measurement by Business Line







Client

|               | Mistrust | Indifference | Good impresion | Trust