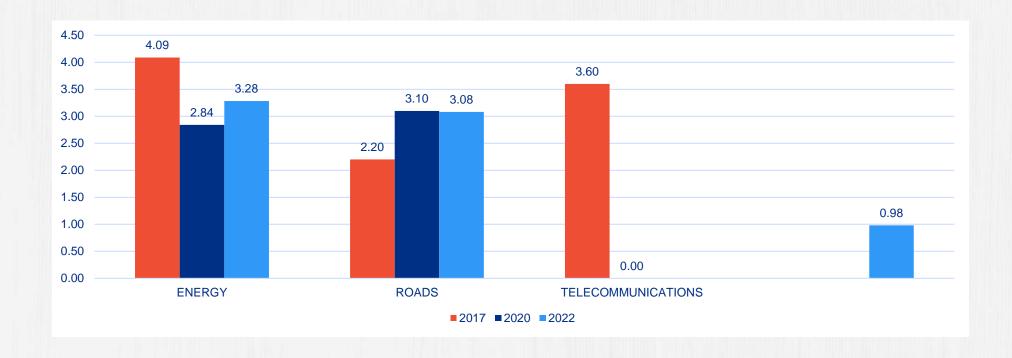

#### Client Satisfaction Measurement by Business Line

Client

|               | Mistrust | Indifference | Good impresion | Trust                                                                                                                                                                                                                                                                                                                                                                                                                                                                                                                                                                                                                                                                                                                                                                                                                                                                                                                                                                                                                                                                                                                                                                                                                                                                                                                                                                                                                                                                                                                                                                                                                                                                                                                                                                                                                                                                                                                                                                                                                                                                                                                       |
|---------------|----------|--------------|----------------|-----------------------------------------------------------------------------------------------------------------------------------------------------------------------------------------------------------------------------------------------------------------------------------------------------------------------------------------------------------------------------------------------------------------------------------------------------------------------------------------------------------------------------------------------------------------------------------------------------------------------------------------------------------------------------------------------------------------------------------------------------------------------------------------------------------------------------------------------------------------------------------------------------------------------------------------------------------------------------------------------------------------------------------------------------------------------------------------------------------------------------------------------------------------------------------------------------------------------------------------------------------------------------------------------------------------------------------------------------------------------------------------------------------------------------------------------------------------------------------------------------------------------------------------------------------------------------------------------------------------------------------------------------------------------------------------------------------------------------------------------------------------------------------------------------------------------------------------------------------------------------------------------------------------------------------------------------------------------------------------------------------------------------------------------------------------------------------------------------------------------------|
| ISA           |          |              | <b>#</b>       |                                                                                                                                                                                                                                                                                                                                                                                                                                                                                                                                                                                                                                                                                                                                                                                                                                                                                                                                                                                                                                                                                                                                                                                                                                                                                                                                                                                                                                                                                                                                                                                                                                                                                                                                                                                                                                                                                                                                                                                                                                                                                                                             |
| INTERCOLOMBIA |          |              |                |                                                                                                                                                                                                                                                                                                                                                                                                                                                                                                                                                                                                                                                                                                                                                                                                                                                                                                                                                                                                                                                                                                                                                                                                                                                                                                                                                                                                                                                                                                                                                                                                                                                                                                                                                                                                                                                                                                                                                                                                                                                                                                                             |
| XM            |          |              | •              |                                                                                                                                                                                                                                                                                                                                                                                                                                                                                                                                                                                                                                                                                                                                                                                                                                                                                                                                                                                                                                                                                                                                                                                                                                                                                                                                                                                                                                                                                                                                                                                                                                                                                                                                                                                                                                                                                                                                                                                                                                                                                                                             |
| TRANSELCA     |          |              |                | Log   Log |
| INTERVIAL     |          | ŠGŽ          | Ø <b>⊗</b>     |                                                                                                                                                                                                                                                                                                                                                                                                                                                                                                                                                                                                                                                                                                                                                                                                                                                                                                                                                                                                                                                                                                                                                                                                                                                                                                                                                                                                                                                                                                                                                                                                                                                                                                                                                                                                                                                                                                                                                                                                                                                                                                                             |
| INTERCHILE    |          |              |                |                                                                                                                                                                                                                                                                                                                                                                                                                                                                                                                                                                                                                                                                                                                                                                                                                                                                                                                                                                                                                                                                                                                                                                                                                                                                                                                                                                                                                                                                                                                                                                                                                                                                                                                                                                                                                                                                                                                                                                                                                                                                                                                             |
| REP           |          |              | (              |                                                                                                                                                                                                                                                                                                                                                                                                                                                                                                                                                                                                                                                                                                                                                                                                                                                                                                                                                                                                                                                                                                                                                                                                                                                                                                                                                                                                                                                                                                                                                                                                                                                                                                                                                                                                                                                                                                                                                                                                                                                                                                                             |
| СТЕЕР         |          | (            | <b>3</b>       |                                                                                                                                                                                                                                                                                                                                                                                                                                                                                                                                                                                                                                                                                                                                                                                                                                                                                                                                                                                                                                                                                                                                                                                                                                                                                                                                                                                                                                                                                                                                                                                                                                                                                                                                                                                                                                                                                                                                                                                                                                                                                                                             |