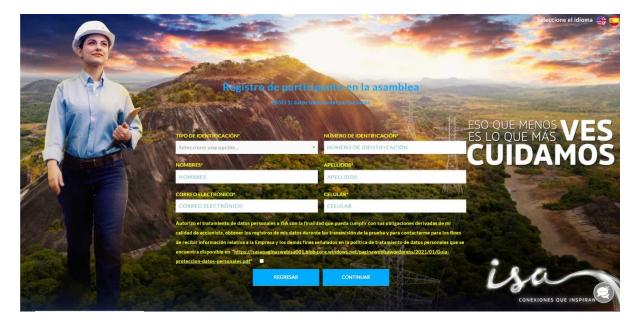

## For the new registration:

**1.** If the shareholder is a **natural person attending on his/her own** (i.e., he/she will not attend through a proxy), the following fields must be filled in when entering the registration form:

- (i) Full name and surnames.
- (ii) ID Type (citizenship card, foreigner's card, or passport).
- (iii) ID number.
- (iv) E-mail (must correspond to the shareholder's e-mail address in order to ensure that the shareholder receives the access information).
- (v) Cell phone number (must correspond to the shareholder's cell phone in order to ensure that the shareholder receives the access information).